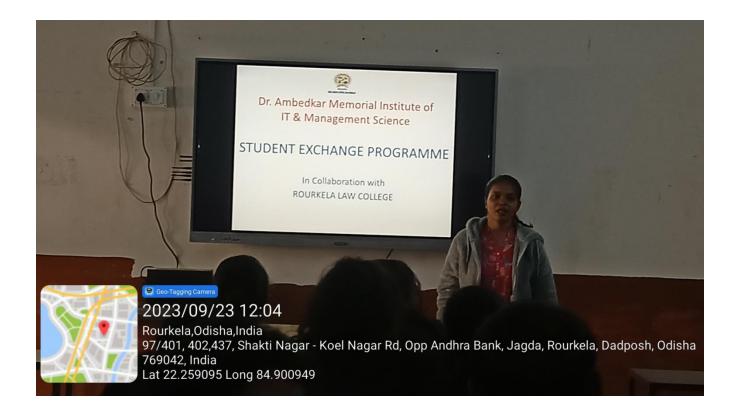

# OFFICE OF THE PRINCIPAL

DR. AMBEDKAR MEMORIAL INSTITUTE OF IT & MANAGEMENT SCIENCE

Jagda, Rourkela-42

Ref: DAMITS/4096/2023

Date: 11.10.2023

#### NOTICE

This is to inform all concerned that Student Exchange Programme will be conducted with our tie-up institution Rourkela Law College, Rourkela on dated-13.10.2023 for exchange programme. All BBA & BCA 5th Sem students must be present at Technical Hall sharp at 10.00 am.

Copy to: Director/CEO/CAO/Vice Principal/HOD (IT)/HOD (Mgt.)/AO/GFSCR/NB/Guard file & concerned file for information, necessary action & records.

PRINCIPAL INFORMATION OF A CONTRACT OF A CONTRACTACT OF A CONTRACTACT OF A CONTRACTACT OF A CONTRACTACT OF A CONTR