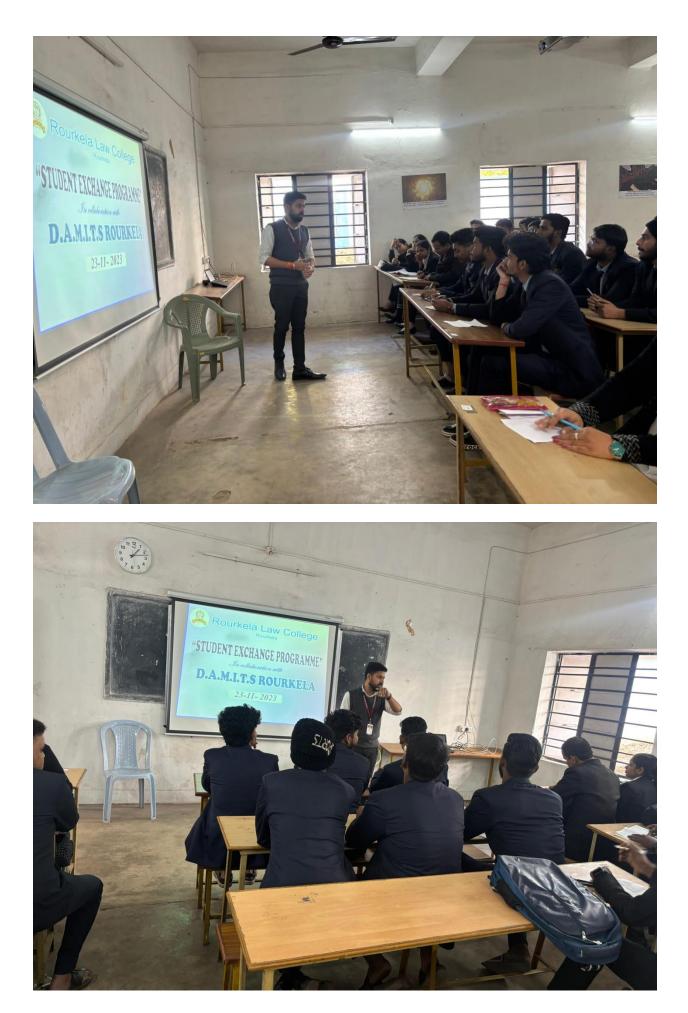

#### NOTICE

This is to inform all concerned that Student Exchange Programme will be conducted with our tie-up institution Rourkela Law College, Rourkela on dated-23.11.2023 for exchange programme. Bus will leave from the college campus at sharp 9.00 am .

Faculty In-charge: Prof. Arjun Haripal

Copy to: Director/CEO/CAO/Vice Principal/HOD (IT)/HOD (Mgt.)/AO/GFSCR/NB/Guard file & concerned file for information, necessary action & records.

Principal

PRINCIPAL Dr. Ambedkar Memonal Institute of I.T. & Management Science Jagda, Rourkela-42

## OFFICE OF THE PRINCIPAL: ROURKELA LAW COLLEGE: ROURKELA.

NO.RLC/2556 / 23-24

Notice

DATE: 23/11/2023

Our college is going to organize a "STUDENT EXCHANGE" programme with "DAMITS". All are informed to reach to the college at 9.30 am to deepen & enhance their academic & professional knowledge.