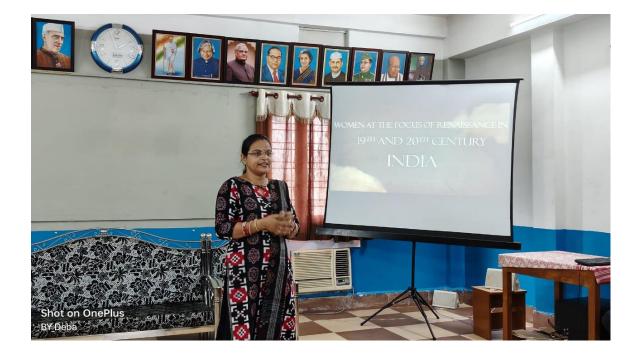

#### NOTICE

This is to inform all concerned that the Faculty Exchange Programme will be conducted on dated 23.09.2023. Dr. Sampadika Mohanty from Rourkela Law College, will take the session. Hence all students and faculty members are directed to remain present on this day.