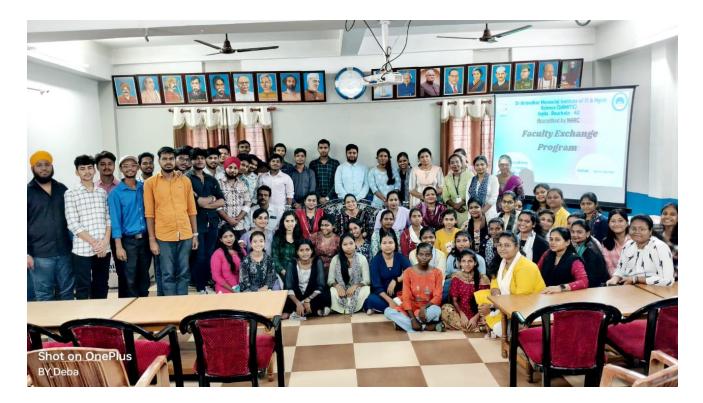

#### NOTICE

This is to inform all concerned that the Faculty Exchange Programme will be conducted on dated 23.09.2023. Dr. Sampadika Mohanty from Rourkela Law College, will take the session. Hence all students and faculty members are directed to remain present on this day.