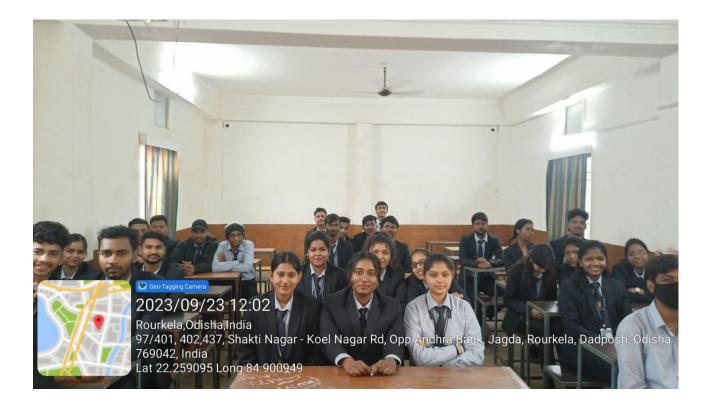

#### NOTICE

This is to inform all concerned that the Faculty Exchange Programme will be conducted on dated 23.09.2023. Dr. Sampadika Mohanty from Rourkela Law College, will take the session. Hence all students and faculty members are directed to remain present on this day.