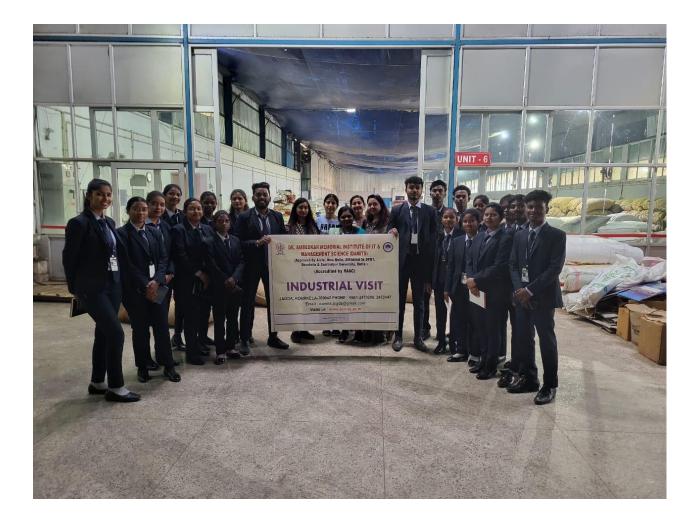

Title:Industrial visit Date: 16.02.2024 Venue: Grihasthi No. of Participants: 27 Program Co-ordinator- Dr.Usha Mishra Organized By: IQAC

Highlight:

Dr.Usha Mishra and Prof Subhashree Routray along with final year students went to Grihasthi Udyog Pvt Ltd for Industrial Visit.