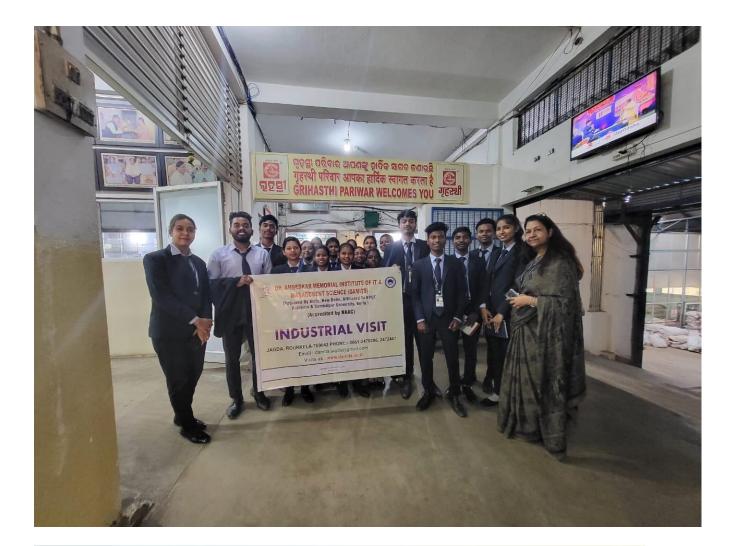

Title:Industrial visit Date: 16.02.2024 Venue: Grihasthi No. of Participants: 27 Program Co-ordinator- Dr.Usha Mishra Organized By: IQAC

Highlight:

Dr.Usha Mishra and Prof Subhashree Routray along with final year students went to Grihasthi Udyog Pvt Ltd for Industrial Visit.