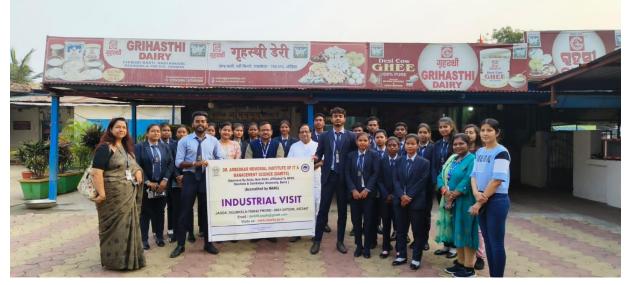

Title:Industrial visit Date: 16.02.2024 Venue: Grihasthi No. of Participants: 27 Program Co-ordinator- Dr.Usha Mishra Organized By: IQAC

Highlight:

Dr.Usha Mishra and Prof Subhashree Routray along with final year students went to Grihasthi Udyog Pvt Ltd for Industrial Visit.