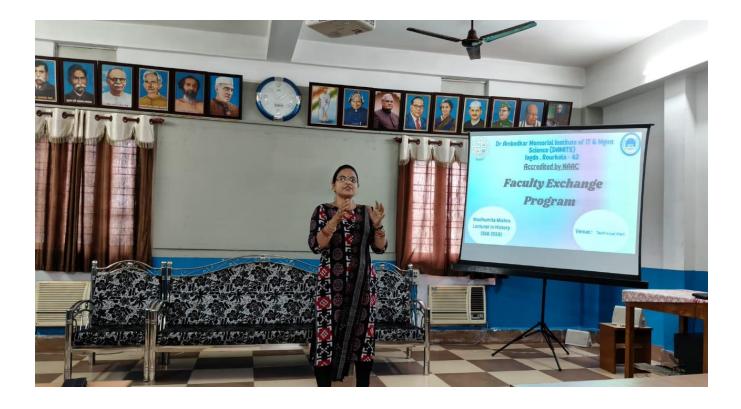

#### NOTICE

This is to inform all concerned that the Faculty Exchange Programme will be conducted on dated 23.09.2023. Dr. Sampadika Mohanty from Rourkela Law College, will take the session. Hence all students and faculty members are directed to remain present on this day.