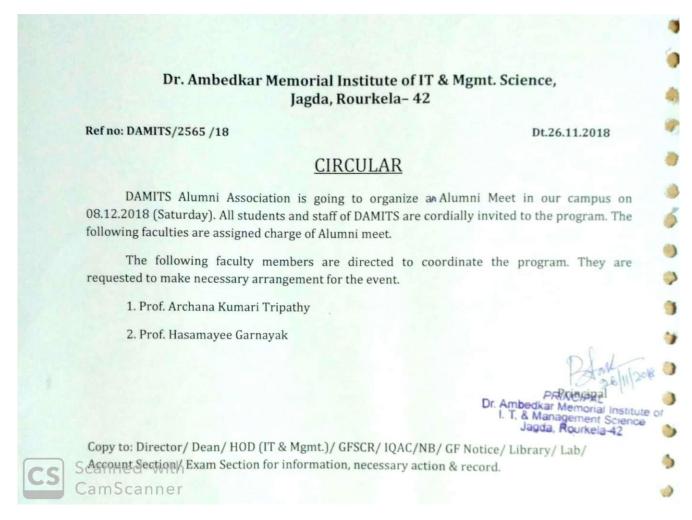

ate their experiences in the college. The alumni members take interest to inspire the students both in competitive and ethical works. They meet twice in a year to discuss the matters regarding discipline and cultural activities of the college. Even sometimes the Alumni members sponsor awards at functions. Suggestions are taken from them in terms of improvement and development of Students by introducing initiatives that impact the outlook and acceptance of Students in the Professional World.

Our College understands the importance of healthy Alumni relationship as it has a multi-fold impact with positive outcomes. We are in a continuous process to increase our interactions with Alumni and establish strong relationship with them

#### Alumni Meet 2018:



## **Circular of Alumni Meeting:**



# **Minutes of Alumni Meeting:**

Date: 8<sup>th</sup> December 2018 Time: 10a.m. -12p.m.

Venue: Technical Session, DAMITS, Jagda

Meeting was held on at Technical Session, DAMITS, Jagda, Rourkela at 10a.m. Faculty in charge and Alumni of DAMITS attended the meeting as below:

### **Highlight:**

The welcome speech for the occasion was given by the Principal Dr. Bhabani Shankar Dash followed by Prof. Swaha Roy, Prof. Archana Kumari Tripathy and Prof. Hasyamayee Garnayak and many other teachers were also present for the occasion. The enthusiastic ex- students were present for the formation of the Alumni meet. During the meet it was decided form the Alumni Association. Prof. Archana Kumari Tripathy carried out the formalities of election for the formation of Alumni Association. The Repres