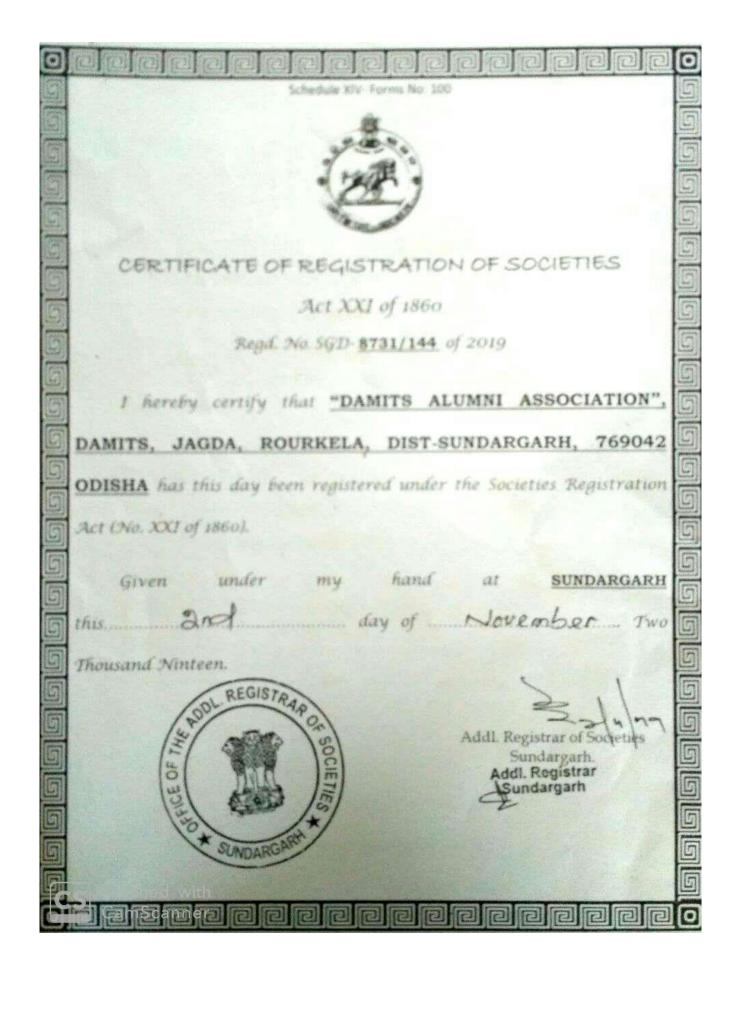

orm for students to develop their qualities.
- To participate in social welfare activities for social accountability.

### PLAN OF ACTION:

- Conducting periodic meetings of the committee to chalk out plan of action.
- Conducting training sessions on industry practices and professional approach by industry professionals.
- Conducting personality development trainings, interview answering skills and confidence building programs.
- Interacting with unemployed ex- students to find probability of employment with reference of professionals.
- Conducting social welfare activities such as blood donation, health awareness programs, tree plantation, cleanliness drive etc.
- Re-unions of ex- students.
- Felicitation of achievers.

Certificate of Registration of Societies- DAMITS Alumni Assocition:



# **DAMITS Alumni Association Committee Member:**

| SI.         |                       | Page 100 and 1 |              | T-                                |
|-------------|-----------------------|------------------------------------------------------------------------------------------------------------------------------------------------------------------------------------------------------------------------------------------------------------------------------------------------------------------------------------------------------------------------------------------------------------------------------------------------------------------------------------------------------------------------------------------------------------------------------------------------------------------------