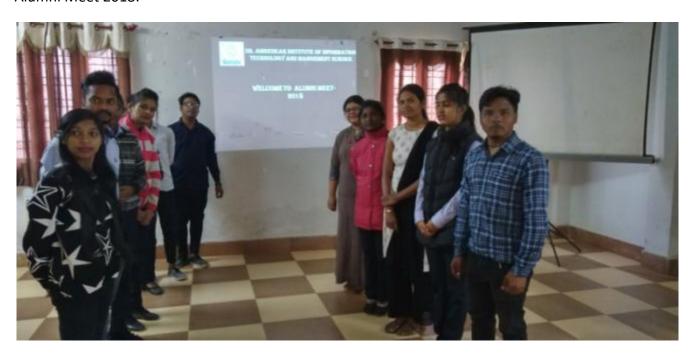

#### Alumni Meet 2018:

### **Highlight:**

The welcome speech for the occasion was given by the Principal Dr. Bhabani Shankar Dash followed by Prof. Swaha Roy, Prof. Archana Kumari Tripathy and Prof. Hasyamayee Garnayak and many other teachers were also present for the occasion. The enthusiastic ex- students were present for the formation of the Alumni meet. During the meet it was decided form the Alumni Association. Prof. Archana Kumari Tripathy carried out the formalities of election for the formation of Alumni Association. The Representatives from Ex- students were elected unopposed for the various posts of Executive committee by the ex- students present.